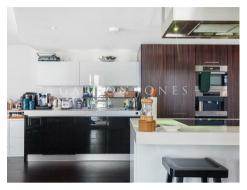

## £1,438 Per Week

A THREE BEDROOM apartment to rent of approx. 1298 sq.ft (120.60 sq.m) in Moore House, Grosvenor Waterside. This FURNISHED/UNFURNSIHED apartment benefits from an open plan reception room, with access to an enclosed BALCONY, a modern kitchen with Miele integrated appliances including a wine cooler, wood flooring, air conditioning, en-suite bathroom plus a separate shower room and good storage. There is SECURE UNDERGROUND PARKING. Residents will have the use of a 24 hour concierge service, a leisure suite with a well-equipped gym and spa facilities. There is an on-site Sainsbury's Local, a coffee shop, crèche and Purple Dragon private kids club. The additional amenities including shops, restaurants and the excellent transport links of both Sloane Square and Victoria are within walking distance.

## GARTON JONES.COM

8 Gatliff Road

Grosvenor Waterside Chelsea

London SW1W 8DP Lettings:

+44 (0) 20 7730 5007 gws@gartonjones.com

www.gartonjones.com

- · 1328 Sq.ft (124 Sq.m)
- · Three Bedrooms
- · Open Plan Reception Room
- · Integrated Kitchen
- · 2 Bathrooms (1 En-suite)
- · 24 Hour Concierge
- · Secure Underground Parking
- · Private Balcony
- · On-Site Sainsbury's, Gym, Coffee Shop & Bakery, Purple Dragon Private Kids Club & Crèche
- Walking Distance to Sloane Square & Victoria Station