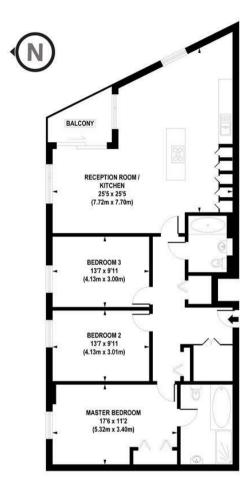

APPROX. GROSS INTERNAL AREA FLOOR 1298 sq. ft / 120.60 sq. m

Floorplan is for illustrative purposes only and is not to scale.

Every attempt has been made to ensure the accuracy of the floorplan shown, however all measurements, firstures, fittings and data shown are an approximate interpretation for illustrative purposes only.

Liability for errors, omissions or mis-statement through negligence or otherwise is hereby excluded.