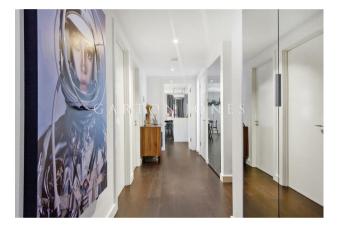

## £1,438 Per Week

A THREE BEDROOM apartment to rent of approx. 1298 sq.ft (120.60 sq.m) in Moore House, Grosvenor Waterside. This FURNISHED/UNFURNSIHED apartment benefits from an open plan reception room, with access to an enclosed BALCONY, a modern kitchen with Miele integrated appliances including a wine cooler, wood flooring, air conditioning, en-suite bathroom plus a separate shower room and good storage. There is SECURE UNDERGROUND PARKING. Residents will have the use of a 24 hour concierge service, a leisure suite with a well-equipped gym and spa facilities. There is an on-site Sainsbury's Local, a coffee shop, crèche and Purple Dragon private kids club. The additional amenities including shops, restaurants and the excellent transport links of both Sloane Square and Victoria are within walking distance.

## GARTON JONES.COM

8 Gatliff Road

Grosvenor Waterside Chelsea

London SW1W 8DP Lettings:

+44 (0) 20 7730 5007 gws@gartonjones.com

www.gartonjones.com

- · 1328 Sq.ft (124 Sq.m)
- · Three Bedrooms
- · Open Plan Reception Room
- · Integrated Kitchen
- · 2 Bathrooms (1 En-suite)
- · 24 Hour Concierge
- · Secure Underground Parking
- · Private Balcony
- · On-Site Sainsbury's, Gym, Coffee Shop & Bakery, Purple Dragon Private Kids Club & Crèche
- Walking Distance to Sloane Square & Victoria Station