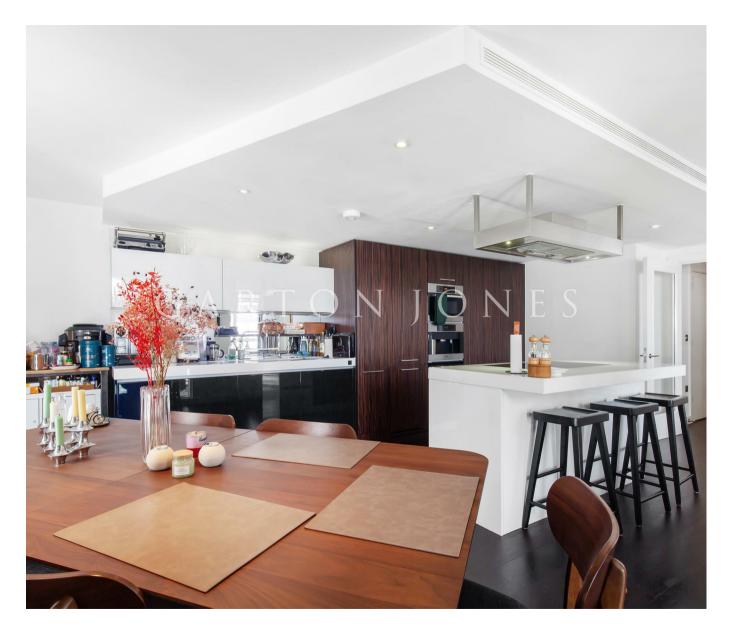

## £1,438 Per Week

A THREE BEDROOM apartment to rent of approx. 1298 sq.ft (120.60 sq.m) in Moore House, Grosvenor Waterside. This FURNISHED/UNFURNSIHED apartment benefits from an open plan reception room, with access to an enclosed BALCONY, a modern kitchen with Miele integrated appliances including a wine cooler, wood flooring, air conditioning, en-suite bathroom plus a separate shower room and good storage. There is SECURE UNDERGROUND PARKING. Residents will have the use of a 24 hour concierge service, a leisure suite with a well-equipped gym and spa facilities. There is an on-site Sainsbury's Local, a coffee shop, crèche and Purple Dragon private kids club. The additional amenities including shops, restaurants and the excellent transport links of both Sloane Square and Victoria are within walking distance.

## GARTON JONES.COM

8 Gatliff Road

Grosvenor Waterside Chelsea

London SW1W 8DP Lettings:

+44 (0) 20 7730 5007 gws@gartonjones.com

www.gartonjones.com

- · 1328 Sq.ft (124 Sq.m)
- · Three Bedrooms
- · Open Plan Reception Room
- · Integrated Kitchen
- · 2 Bathrooms (1 En-suite)
- · 24 Hour Concierge
- · Secure Underground Parking
- · Private Balcony
- · On-Site Sainsbury's, Gym, Coffee Shop & Bakery, Purple Dragon Private Kids Club & Crèche
- Walking Distance to Sloane Square & Victoria Station