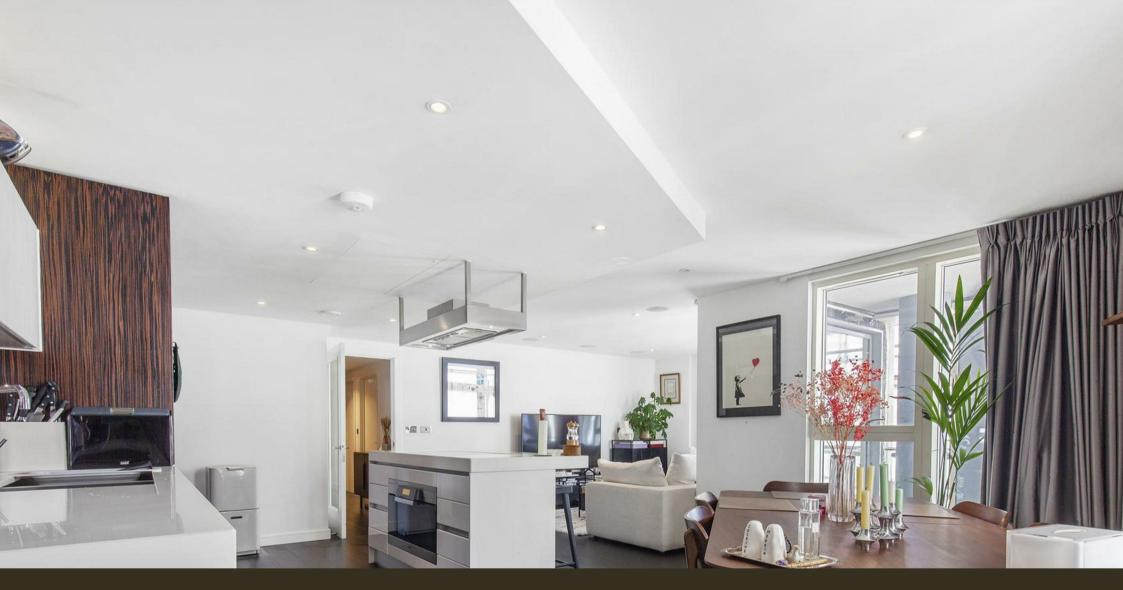

## £1,438 Per Week

A THREE BEDROOM apartment to rent of approx. 1298 sq.ft (120.60 sq.m) in Moore House, Grosvenor Waterside. This FURNISHED/UNFURNSIHED apartment benefits from an open plan reception room, with access to an enclosed BALCONY, a modern kitchen with Miele integrated appliances including a wine cooler, wood flooring, air conditioning, en-suite bathroom plus a separate shower room and good storage. There is SECURE UNDERGROUND PARKING. Residents will have the use of a 24 hour concierge service, a leisure suite with a well-equipped gym and spa facilities. There is an on-site Sainsbury's Local, a coffee shop, crèche and Purple Dragon private kids club. The additional amenities including shops, restaurants and the excellent transport links of both Sloane Square and Victoria are within walking distance.

## GARTON JONES.COM

8 Gatliff Road

Grosvenor Waterside Chelsea

London SW1W 8DP Lettings:

+44 (0) 20 7730 5007 gws@gartonjones.com

www.gartonjones.com

- · 1328 Sq.ft (124 Sq.m)
- · Three Bedrooms
- · Open Plan Reception Room
- · Integrated Kitchen
- · 2 Bathrooms (1 En-suite)
- · 24 Hour Concierge
- · Secure Underground Parking
- · Private Balcony
- · On-Site Sainsbury's, Gym, Coffee Shop & Bakery, Purple Dragon Private Kids Club & Crèche
- Walking Distance to Sloane Square & Victoria Station