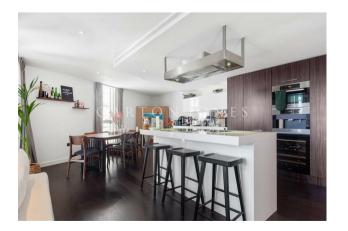

## £1,438 Per Week

A THREE BEDROOM apartment to rent of approx. 1298 sq.ft (120.60 sq.m) in Moore House, Grosvenor Waterside. This FURNISHED/UNFURNSIHED apartment benefits from an open plan reception room, with access to an enclosed BALCONY, a modern kitchen with Miele integrated appliances including a wine cooler, wood flooring, air conditioning, en-suite bathroom plus a separate shower room and good storage. There is SECURE UNDERGROUND PARKING. Residents will have the use of a 24 hour concierge service, a leisure suite with a well-equipped gym and spa facilities. There is an on-site Sainsbury's Local, a coffee shop, crèche and Purple Dragon private kids club. The additional amenities including shops, restaurants and the excellent transport links of both Sloane Square and Victoria are within walking distance.

## GARTON JONES.COM

8 Gatliff Road

Grosvenor Waterside Chelsea

London SW1W 8DP Lettings:

+44 (0) 20 7730 5007 gws@gartonjones.com

www.gartonjones.com

- · 1328 Sq.ft (124 Sq.m)
- · Three Bedrooms
- · Open Plan Reception Room
- · Integrated Kitchen
- · 2 Bathrooms (1 En-suite)
- · 24 Hour Concierge
- · Secure Underground Parking
- · Private Balcony
- · On-Site Sainsbury's, Gym, Coffee Shop & Bakery, Purple Dragon Private Kids Club & Crèche
- Walking Distance to Sloane Square & Victoria Station